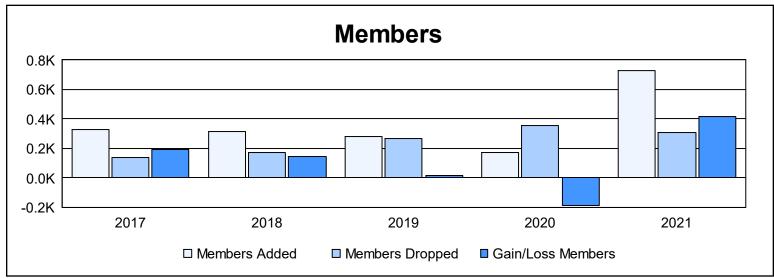

District 316 J As of June 2021 Cumulative

| Year      | New<br>Clubs | Dropped<br>Clubs | Gain/<br>Loss<br>Clubs | New<br>Members | Charter<br>Members | Reinstate<br>Members | Transfer<br>Members | Total<br>Member<br>Added | Total<br>Members<br>Dropped | Gain/<br>Loss<br>Members |
|-----------|--------------|------------------|------------------------|----------------|--------------------|----------------------|---------------------|--------------------------|-----------------------------|--------------------------|
| 2016-2017 | 1            | 0                | 1                      | 302            | 21                 | 2                    | 3                   | 328                      | 136                         | 192                      |
| 2017-2018 | 5            | 0                | 5                      | 204            | 101                | 11                   | 0                   | 316                      | 169                         | 147                      |
| 2018-2019 | 7            | 0                | 7                      | 71             | 190                | 14                   | 8                   | 283                      | 268                         | 15                       |
| 2019-2020 | 3            | 3                | 0                      | 71             | 82                 | 16                   | 2                   | 171                      | 358                         | -187                     |
| 2020-2021 | 10           | 1                | 9                      | 459            | 251                | 13                   | 3                   | 726                      | 310                         | 416                      |
| Average   | 5            | 1                | 4                      | 221            | 129                | 11                   | 3                   | 365                      | 248                         | 117                      |