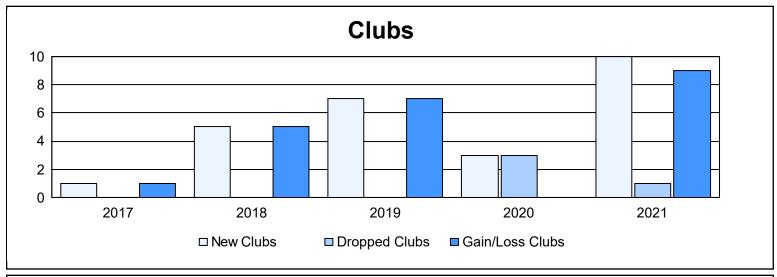

District 316 J As of June 2021 Cumulative

| Year      | New<br>Clubs | Dropped<br>Clubs | Gain/<br>Loss<br>Clubs | New<br>Members | Charter<br>Members | Reinstate<br>Members | Transfer<br>Members | Total<br>Member<br>Added | Total<br>Members<br>Dropped | Gain/<br>Loss<br>Members |
|-----------|--------------|------------------|------------------------|----------------|--------------------|----------------------|---------------------|--------------------------|-----------------------------|--------------------------|
| 2016-2017 | 1            | 0                | 1                      | 302            | 21                 | 2                    | 3                   | 328                      | 136                         | 192                      |
| 2017-2018 | 5            | 0                | 5                      | 204            | 101                | 11                   | 0                   | 316                      | 169                         | 147                      |
| 2018-2019 | 7            | 0                | 7                      | 71             | 190                | 14                   | 8                   | 283                      | 268                         | 15                       |
| 2019-2020 | 3            | 3                | 0                      | 71             | 82                 | 16                   | 2                   | 171                      | 358                         | -187                     |
| 2020-2021 | 10           | 1                | 9                      | 459            | 251                | 13                   | 3                   | 726                      | 310                         | 416                      |
| Average   | 5            | 1                | 4                      | 221            | 129                | 11                   | 3                   | 365                      | 248                         | 117                      |